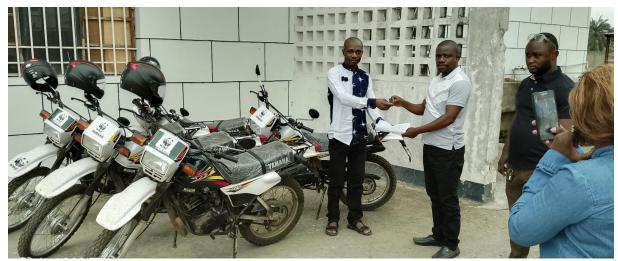

In accordance with the Memorandum of Understanding of July 27, 2023, between ERAIFT and WWF, as part of the implementation of the project entitled: "Establishing a green alliance with local communities through the implementation of a landscape-scale intervention in Central Kongo", ERAIFT has just received, on September 8, 2023, from WWF, 5 (five) Yamaha DT125 motorcycles.

ERAIFT hails the partnership with WWF and its gratitude to the Swedish International Development Cooperation Agency for its financial support for this project.

Photo of the symbolic handing over of contact keys by Mr Chrispin NGOMBO, WWF Project Manager, to Mr Guélor ISULU, ERAIFT Project Manager.